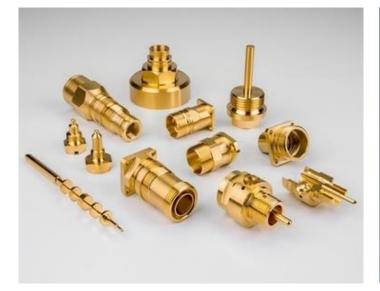

Our Specialization includes

- Ferrous & Non Ferrous Components
- Plasting Moulding
- Rubber Moulding
- CNC Punching
- CNC Machining
- Laser Cutting
- Superfinishing
- Wire Cut

- Sub Assemebly
- Precision Stamping
- Precision Casting Product
- Automotive Press Components
- Die Casting Components
- Rubber Moulding Components
- Plasting Moulding Components
- Rubber to Metal Bounding

**Brass Precision** 

**Precision Stamping** 

**CNC** Punching Components

**Casting Components** 

Precision Press Components

Die Casting Components